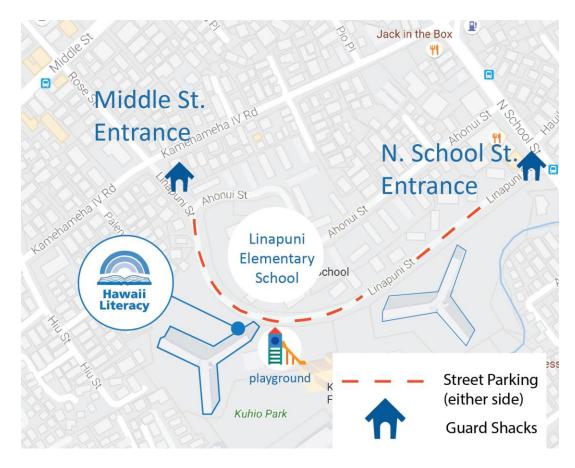

## **Kuhio Park Towers**

## Family Literacy Library

1475 Linapuni Street, Tower A, Suite 117, Honolulu, HI 96819

- You will pass a guard shack before you enter. Security may request to see your driver's license, registration, & proof of insurance. Please tell them you are visiting Hawaii Literacy's Family Library.
- There is free street parking available along Linapuni Street.
- We are located on the ground floor in Suite 117 in Tower A. Tower A is directly <u>across the street from Linapuni</u> <u>Elementary School</u>, and is closer to the Middle St. Entrance.
- There is a sign on our door that says "Family Library" along with the current calendar.
- Please use the blue dot on the map above to help orient yourself.