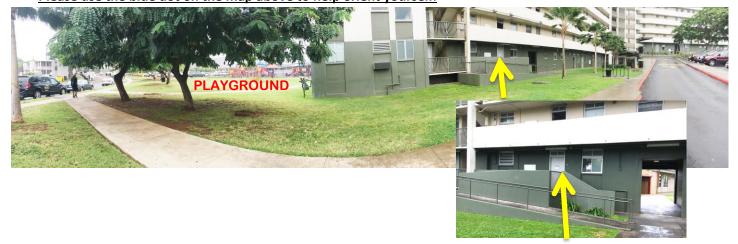

## **Kuhio Park Towers**

## Family Literacy Library

1475 Linapuni Street, Tower A, Suite 117, Honolulu, HI 96819

- You will pass a guard shack before you enter. Security may request to see your driver's license, registration, & proof of insurance. Please tell them you are visiting Hawaii Literacy's Family Library.
- There is free street parking available along Linapuni Street.
- We are located on the ground floor in Suite 117 in Tower A. Tower A is directly <u>across the street from Linapuni</u> <u>Elementary School</u>, and is closer to the Middle St. Entrance.
- There is a sign on our door that says "Family Library" along with the current calendar.
- Please use the blue dot on the map above to help orient yourself.